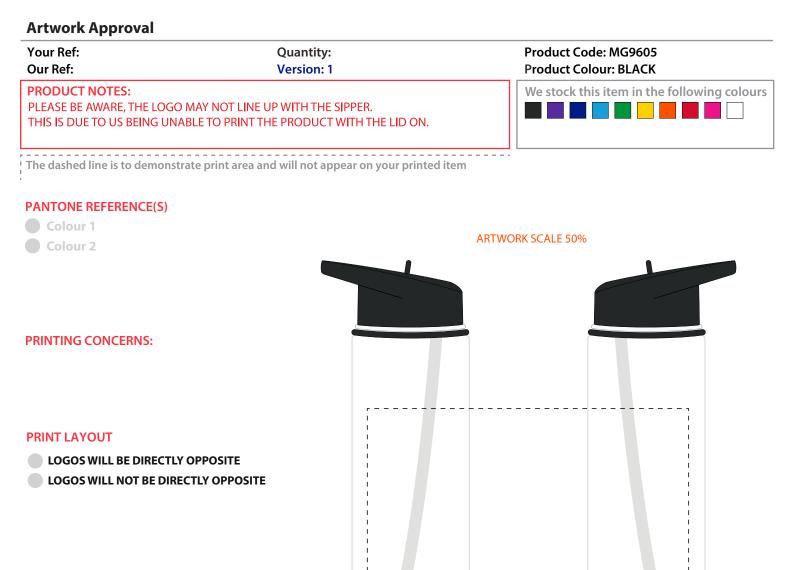

We cannot accept liability for errors, however caused, which are evident in the proof and not indicated by you at this stage. You are liable for all relevant costs incurred in correcting such mistakes once the proof has been approved. Please note: Your order will not go into production until this proof is approved in writing. This product may have more than one print area, please check to ensure the print position is correct as mistakes cannot be rectified once the goods have been printed. Due to the restrictions and constraints of printing, we can only use 'coated' ink, therefore your pantone reference will need to be a 'C' code. Please double check the pantone colour against a coated pantone book before approving the artwork. The colour and texture of a product can also have an effect on the final print colour.

ARTWORK SCALE 100% Max print area: 170mm x 110mm

| 1 | <br>       | · ·        |            |            |     |
|---|------------|------------|------------|------------|-----|
| 1 | <br>       | <br>       |            | -<br> <br> |     |
| 1 |            |            | -<br> <br> |            | 1   |
| 1 |            | 1          |            |            |     |
| I | -<br> <br> | -<br> <br> |            |            | 1   |
|   |            |            | l<br>I     |            |     |
| j |            | 1          |            |            | i i |
|   | -<br> <br> | -<br> <br> |            |            |     |
| j |            |            | l<br>I     |            |     |
| 1 |            | 1          |            |            | 1   |
|   | 1          | 1          |            | 1          |     |
| 1 | <br> <br>  | <br>       | <u> </u>   |            |     |
| 1 | ·<br> <br> | ,<br> <br> |            |            |     |
| I | 1          | <br>       | <br>       |            | 1   |
| 1 |            | 1          |            |            |     |
| I | <br>       | <br>       |            | 1          | 1   |
|   |            | 1          | -<br> <br> |            |     |
| i |            | <br> <br>  |            |            | i.  |
|   | l<br>I     | 1          |            | 1          |     |
|   |            |            | l<br>I     |            |     |
| 1 |            | 1<br> <br> |            |            | I . |
| 1 | l<br>I     | 1          | 1<br>      | 1          |     |
| 1 | <br>'      |            | L          |            | '   |